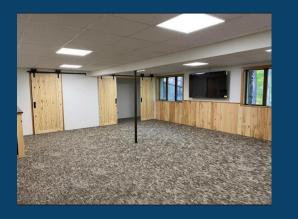

### "The Den" PROJECT

#### Summer is upon us!

We are excited to update with all of our camp projects that have been accomplished, along with future projects in the works.

It's been a busy few months in the maintenance shop. Since our last letter we started and finished doing a full remodel on **The Den** (one of our meeting rooms for small groups). The Den hadn't been updated in a number of years, and was becoming a last resort meeting place. But we removed the fireplace, replaced the lights and ceiling tile, added custom paneling (that we milled ourselves), added a couple storage areas, and new paint. It turned out wonderful and you should definitely take a look next time you are at camp. In addition to that, I was blessed to be able to join a mission team from my church to Guatemala. It was an amazing experience, we met a lot of people, and accomplished a lot of good work. I won't be able to write details in this newsletter, but feel free to ask me about my experiences there. One thing I will mention though, is on that trip I was able to find the mission project for summer camp. Every year camp will find a mission project or need, and ask the kids give towards it. This year it is Life of Hope School in Guatemala. It is a Christian school for very poor and troubled kids and they operate on a very limited budget. I met the administrator of the school personally, and a lot of the kids there as well, and am now blessed to share their story with the kids at camp each week.